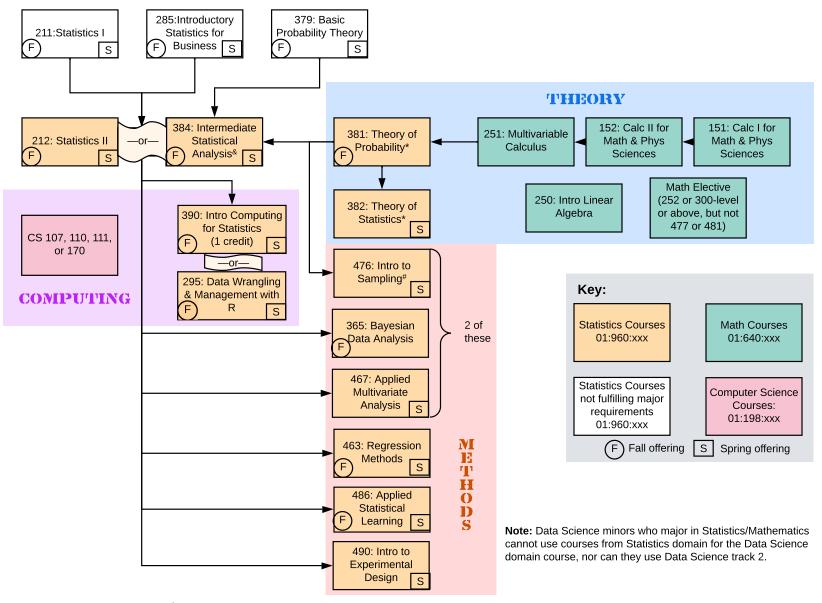

## **SAS Statistics Major**

www.stat.rutgers.edu/majors

<sup>&</sup>amp; The prerequisite for Statistics 01:960:384 can be met with 01:960:201, 211, 285, 379, or 381.

No course with a grade of D can be counted towards the major.

To declare the major an overall C average or above (based on all times they were taken) must be achieved in Calculus I and II combined.

<sup>\*</sup> Mathematics 01:640:477, 481 may be taken instead of Statistics 01:960:381, 382. Credit will not be given for both 01:640:477 and 01:960:381, nor for both 01:640:481 and 01:960:382.

<sup>#</sup> Prerequisite for 01:960:476 can met with 01:960:379 instead of 01:960:381